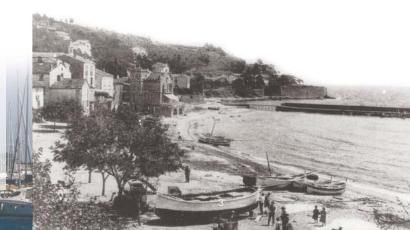

The management and the Harbour master's office team

Over history, the harbour was built stones after stones...,

To antiquity at the beginning of the 18th century: existence of a simple pier landing around a few small fishermen's houses real natural shelter for the fishermen who pulled boats ashore on the beach then presence of a single discarded before the hamlet of fishermen.

Late 19th century: the old harbour with seawall and wharf training.

October 15, 1880: laying of the first stone of the harbour and construction of the first large jetty of 150 meters connected to the shore by a bridge on stilts.

1890 : commissioning of the path of railway between Le Lavandou and Hyères and early modern times.

1931: the pier is directly connected to the shore.

1950: entry into service of the first harbour.

1980-1983: last harbour expansion and completion of the new harbour.