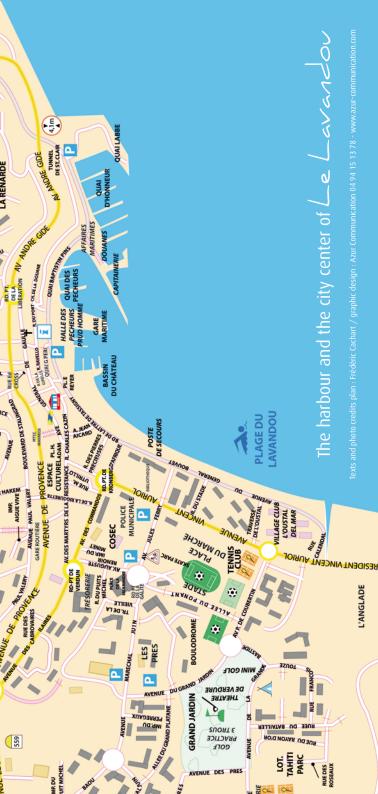

### -Sailing to the harbour of Le Lavandor

ocated in the Bay of le Lavandou, in the heart of the charming resort of le Lavandou to twelve sandy beaches stretching from the Anglade until Pramousquier, opposite the islands of Levant and Port Cros, jewels of the Cote d'Azur var, international le Lavandou Harbour is very well protected from the mistral by Cap Benat and winds by Cap Nègre.

The harbour consists of a body of water of 7 ha distributed over three basins (Castle basin, basin of the old harbour and new harbour basin) or a total of 1021 seats (maximum length 30 meters) providing a draught of 1 to 9 metres.

#### Navigate to the harbour of le lavandou

Access: easy day and night

#### Entry lights: :

- Digue S Iso.WG.4s (43°08'2N-006°22,5S E)
- Bullnose old pier Q(9)W.15s (43°08'2N -006°22'3 E)
- Contre-jetée (new basin) FI(2)R.6s not visible from the sea
- Cap Bénat (FI.R.5s21M) marks the southern end of the harbour of Bormes.

<u>Prevailing winds</u>: Northwest / East.

#### Dangers of navigation:

- Islet of Fourmigue (1.5 miles NE of Cap Benat and 2.25 Miles to the SE of the port), black and yellow, conical buoy
- End of the pipe at sea, prohibition of wet and Moor.

#### Your home at the harbour

- Guide Harbour master's office by VHF 9
- Arrival on failure of home (the new harbour entrance) and presentation at the home of the Harbour master's office
- Moorings on floating pontoons and catways in new port, on strings in the old harbour