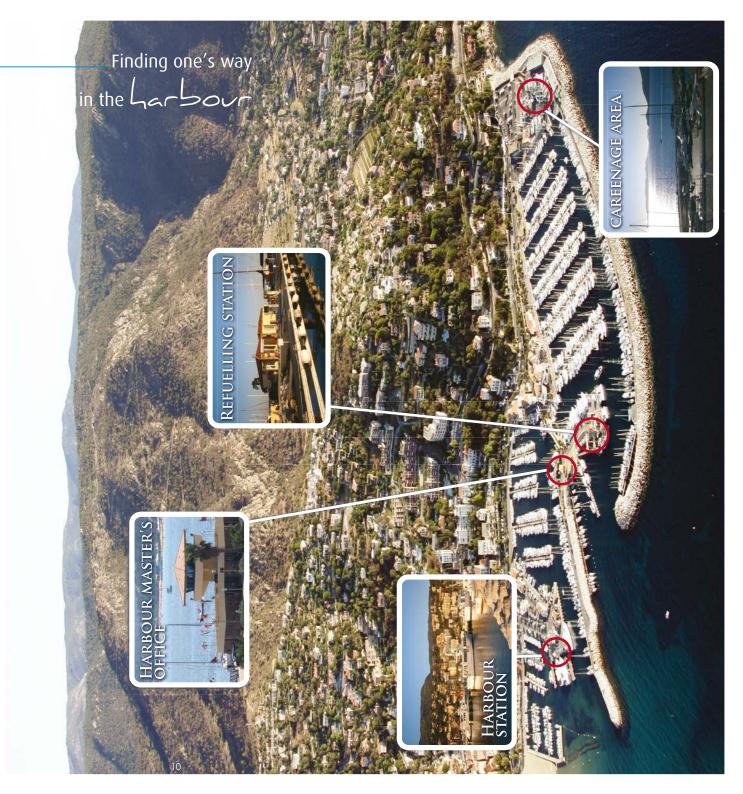

### -Sailing to the harbour of Le Lavandor

ocated in the Bay of le Lavandou, in the heart of the charming resort of le Lavandou to twelve sandy beaches stretching from the Anglade until Pramousquier, opposite the islands of Levant and Port Cros, jewels of the Cote d'Azur var, international le Lavandou Harbour is very well protected from the mistral by Cap Benat and winds by Cap Nègre.

The harbour consists of a body of water of 7 ha distributed over three basins (Castle basin, basin of the old harbour and new harbour basin) or a total of 1021 seats (maximum length 30 meters) providing a draught of 1 to 9 metres.

## The harbour of Le Lavandov, it's:

- terminal with fresh water and electricity (220Volts) dockside (included in boat package),
- a refuelling station at the entrance to harbour (diesel, Super 98 and zero-rated) with an ATM bank card 24 hours a day,
- running five toilets with showers and WC, laundry in the commercial area
- a zone Wifi on 100 metres around the captaincy,
- a wedge into the water with parking nearby,
- a fairing (Tel 04 94 71 69 21) with a mobile crane 30t, an elevator hoist 50 t, 1 slip, harsher, 6 ships, afloat guarding and under shed
- many hardware stores, schools and professional sea diving.